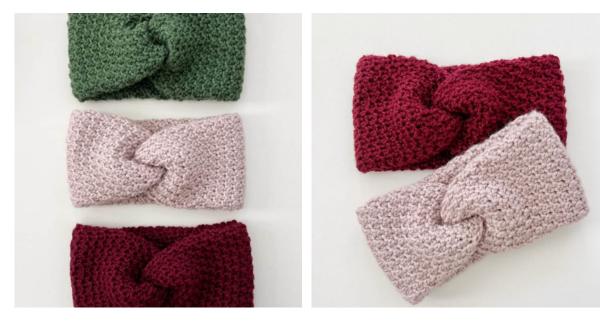

# Daisy Farm Crafts

Crochet Mixed Loop Twist Headband

## MATERIALS

Patons Canadiana (100 g / 3.5 oz, 187 m / 205 yds)

1 skein, any color. Colors featured are Dark Green Tea, Pink Dust, Lava Red

Size H 5.0 mm hook, scissors, tapestry needle, tape measure