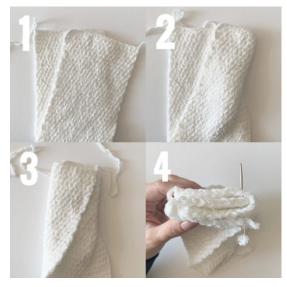

Tie off with a long tail for sewing.

Sew together following diagram:

Step 1: Lay the band out and fold in half and slide one side of the band across so one end is matched up to the middle of the other.

Step 2: Fold the right-hand side around the back.

Step 3: Fold the left-hand side around the front, giving you four layers

Step 4: Sew with the tapestry needle through all four layers.

Tie the two ends into a knot and then weave in the ends.

Turn the headband inside out and see the beautiful twist.