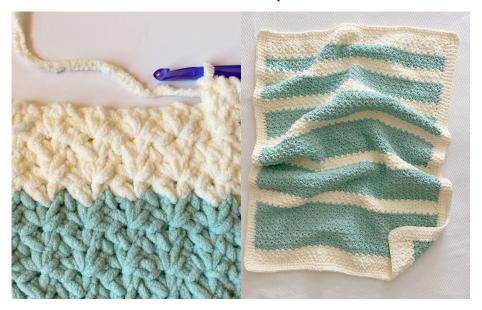

# Daisy Farm Crafts

Crochet Bernat Blanket Sparkle Throw

Pattern by Tiffany Brown

### **PATTERN**

Chain 67 (or any ODD number if you'd like to adjust the size) with cream (Moonlight).

**Row 1:** Work "1 SC, CH 1, 1 SC" in the third chain from the hook. \*Skip one chain. Work "SC, CH 1, SC" in the next chain. Repeat from \* until 2 chains remain. Skip one chain, SC into the final chain. CH 2 and turn.

**Row 2:** Work "1 SC, CH 1, 1 SC" into the first chain space that is in between the first set of SC, CH, SC of the row below. \*Skip 2 stitches, work "1 SC, CH 1, 1 SC," into the next ch space. Repeat from \* across the row. Work 1 SC into the top of the turning chain, CH 2 and turn.

**Repeat row 2** instructions for the remaining blanket, following the color changes according to the chart below: (i.e. 4 rows cream, 4 rows seafoam, etc..)

| BORDER | • |
|--------|---|
|--------|---|