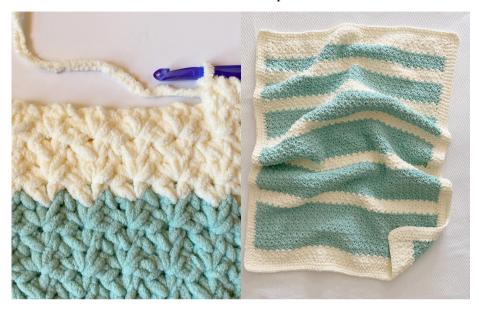

#### **PATTERN**

Chain 67 (or any ODD number if you'd like to adjust the size) with cream (Moonlight).

**Row 1:** Work "1 SC, CH 1, 1 SC" in the third chain from the hook. \*Skip one chain. Work "SC, CH 1, SC" in the next chain. Repeat from \* across the row. CH 2 and turn.

Row 2: Work "1 SC, CH 1, 1 SC" into the first chain space that is in between the first set of SC, CH, SC of the row below. \*Skip 2 stitches, work "1 SC, CH 1, 1 SC," into the next ch space. Repeat from \* across the row. Work 1 SC into the top of the turning chain, CH 2 and turn.

**Repeat row 2** instructions for the remaining blanket, following the color changes according to the chart below: (i.e. 4 rows cream, 4 rows seafoam, etc..)

#### **BORDER**

Before beginning the border, tie off and weave in all the ends.

Round 1: Pull up a loop in any corner, chain 1 and SC into that same space. Work 1 SC into each stitch as evenly as possible. (Generally 1 SC per the end of each row for the sides of the blanket.) Work 3 SC into each corner. Join with a slip stitch to the starting SC. CH 1, do not turn.