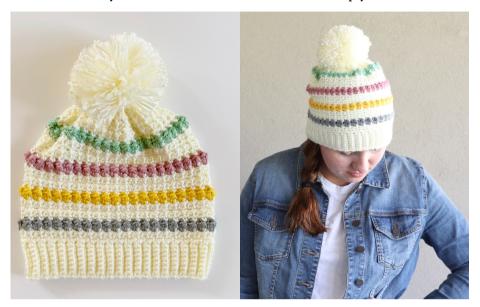

# Daisy Farm Crafts

Berry and Mesh Stitch Hat with Caron Simply Soft

Pattern by Tiffany Brown

# **MATERIALS**

Caron Simply Soft (100% acrylic, 170 g/6 oz, 288 m/ 315 yds) 1 skein each Off White, Victorian Rose, Gold, Sage, Gray Heather Size 4.5mm hook and size H/5.0mm hook Scissors, tapestry needle, measuring tape Pom pom maker (optional)