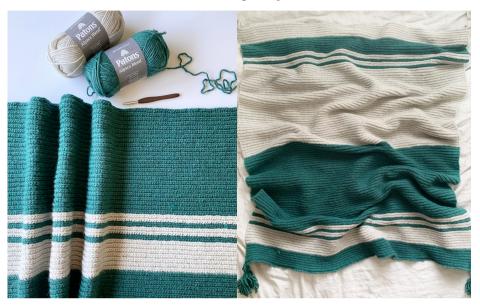

# Daisy Farm Crafts

Crochet Modern Stripe Beginner Throw

Pattern by Nicolina Brown

## **MATERIALS**

Patons Alpaca Blend (100g/3.5oz, 142 m/155 yds) 9 skeins Lagoon, 9 skeins Birch Size J/6.00mm hook, tapestry needle, scissors

Here's how I did my color changes: 14 rows of Lagoon, 14 rows of Birch, 3 rows of Lagoon, 3 rows of Birch, 3 rows of Lagoon, 3 rows of Birch, 91 rows of Lagoon (about 6 1/2 skeins), 91 rows of Birch (about 6 1/2 skeins), 3 rows of Lagoon, 3 rows of Birch, 3 rows of Lagoon, 3 rows of Birch, 14 rows of Lagoon, 14 rows of Birch.